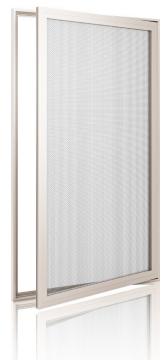

### Fixed Screen Window with Aluminum Alloy Frame and Stainless Steel Mesh

DS3

#### ABSOLUTE, ENHANCED SECURITY

Our fixed screen window with stainless steel mesh adds an enhanced layer of security, making it more difficult for intruders to access or break your glass windows. This additional barrier also improves child safety by preventing easy access to open windows, reducing the risk of falls.