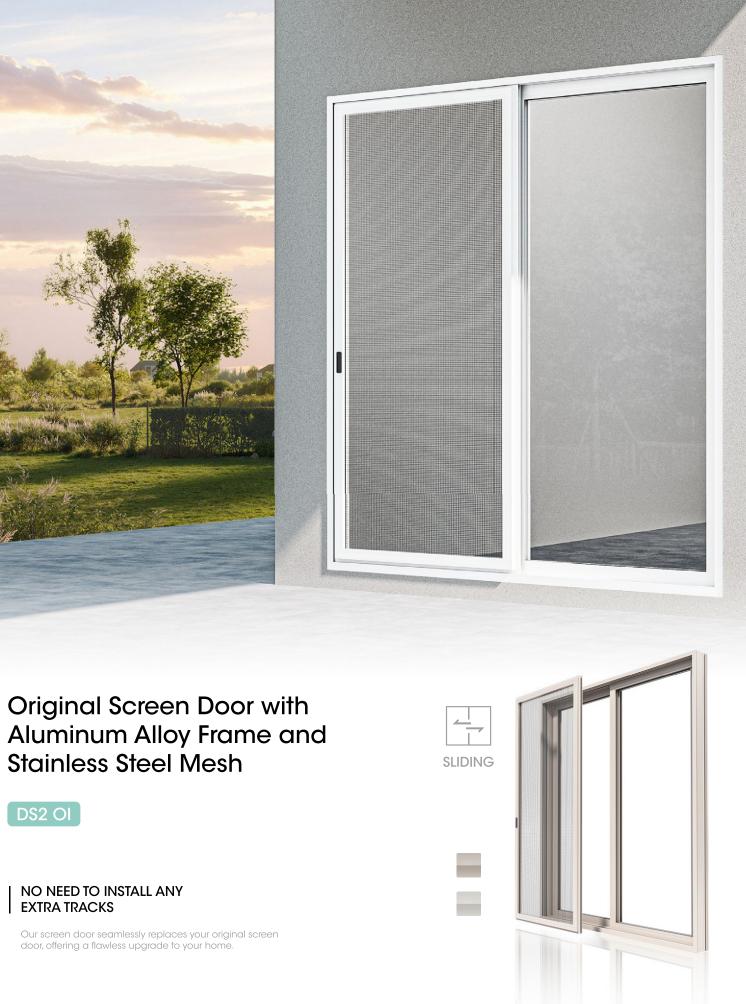

### DS2

#### PROTECTS YOUR PATIO DOORS PERFECTLY

Extra panel, extra security. 3" densely spaced carbon steel screws are used for fastening the screens.

\*This product requires an additional track to be mounted for installation.