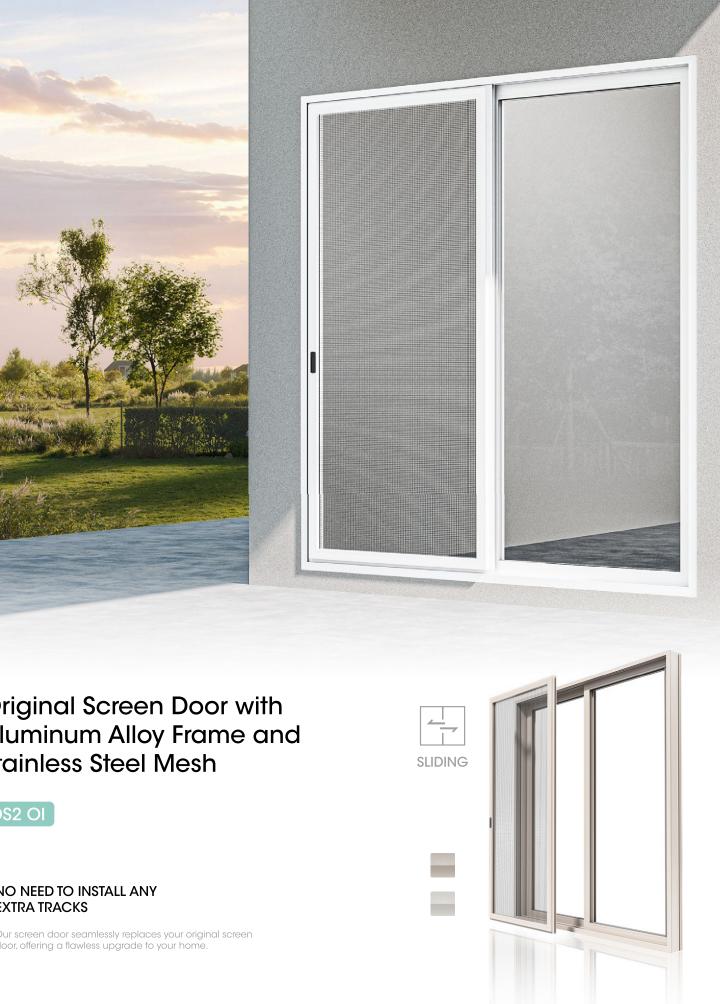

### DS2

#### PROTECTS YOUR PATIO DOORS PERFECTLY

Extra panel, extra security. 3" densely spaced carbon steel screws are used for fastening the screens.

\*This product requires an additional track to be mounted for installation.