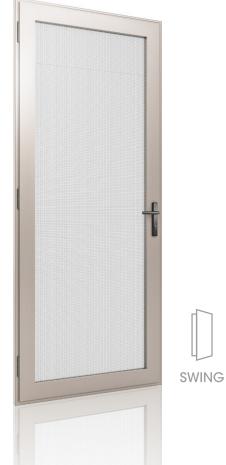

stone, and dark bronze. Enjoy 10 years of unwavering quality.

\*Dark bronze is exclusively for selected products



### Elevating Your Experience with Every Detail



US-based factory, proudly manufactured in the USA.

### Stronger Durability for Extra Protection.

Our screen doors and windows feature a stainless steel mesh that is both insect and pet proof, offering superior durability and easy maintenance.

### Seamless Installation.

Concerned about installation? We've got you covered! Enjoy hasslefree, rapid setup with our products, meticulously designed for your convenience.





Secure Your Home and Family.

### Swing Door with Aluminum Alloy Frame and Stainless Steel Mesh



#### NEW THICKENED ALUMINUM PROFILE DESIGN

Combined with 0.45 stainless steel mesh to prevent mosquitoes.





### French Door with Aluminum Alloy Frame and Stainless Steel Mesh

DS1 PLUS

SAME APPEARANCE AS THE ORIGINAL DOOR

Matching the color of the original door.



Two-Track Sliding Door with Aluminum Alloy Frame and Stainless Steel Mesh

### DS2

#### PROTECTS YOUR PATIO DOORS PERFECTLY

Extra panel, extra security. 3" densely spaced carbon steel screws are used for fastening the screens.

\*This product requires an additional track to be mounted for installation.













Secure Your Home and Family.

### Fixed Screen Window with Aluminum Alloy Frame and Stainless Steel Mesh

DS3

#### ABSOLUTE, ENHANCED SECURITY

Our fixed screen window with stainless steel mesh adds an enhanced layer of security, making it more difficult for intruders to access or break your glass windows. This add