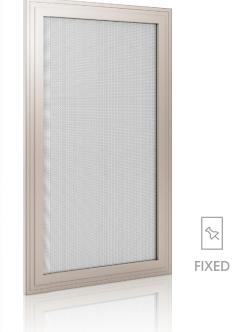

### Fixed Screen Window with Aluminum Alloy Frame and Stainless Steel Mesh

DS3

#### ABSOLUTE, ENHANCED SECURITY

Our fixed screen window with stainless steel mesh adds an enhanced layer of security, making it more difficult for intruders to access or break your glass windows. This additional barrier also improves child safety by preventing easy access to open windows, reducing the risk of falls.