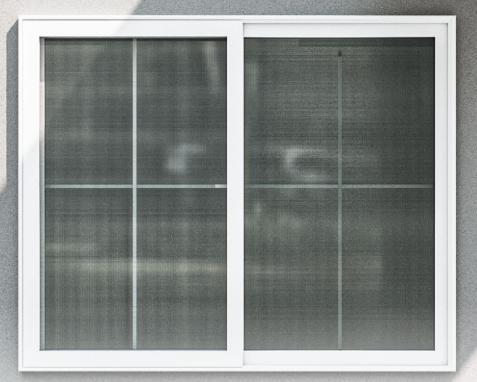

## Sliding Screen Window with Aluminum Alloy Frame and Stainless Steel Mesh

### DS3 Sliding

#### SAFE AND EASY FOR CLEANING THE GLASS WINDOW

Still want to have the chance to open the screen window? Designed to fit your window perfectly, and perfect solution for cleaning the glass window from the outside.