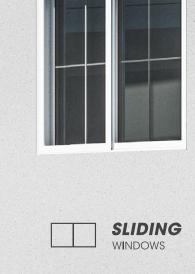

## Sliding Screen Window with Aluminum Alloy Frame and Stainless Steel Mesh

### DS3 Sliding

#### SAFE AND EASY FOR CLEANING THE GLASS WINDOW

Still want to have the chance to open the screen window? Designed to fit your window perfectly, and perfect solution for cleaning the glass window from the outside.