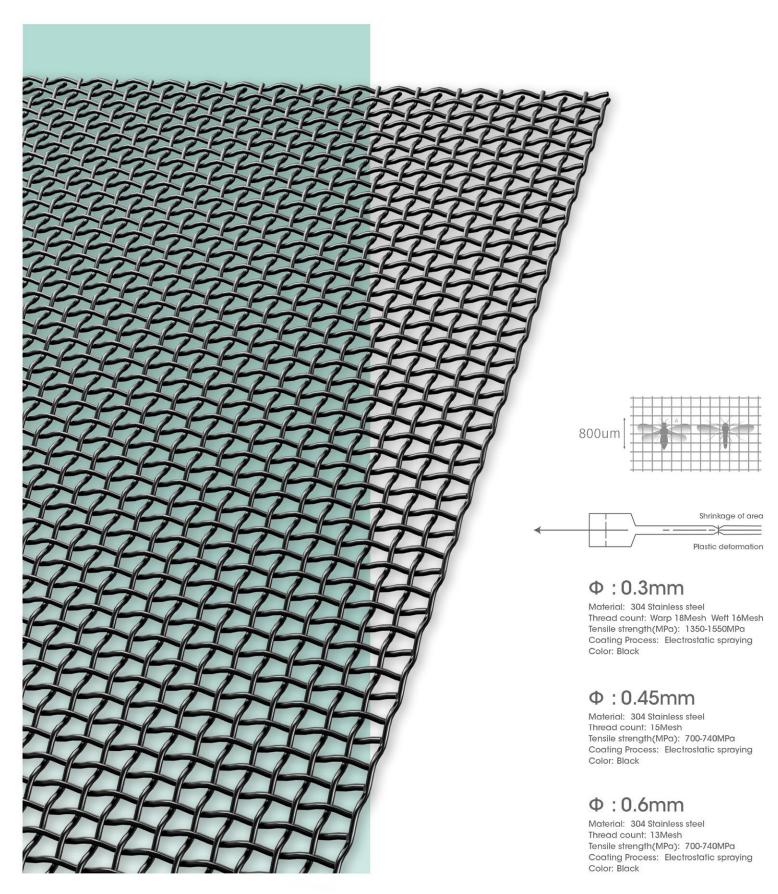

# **1500MPG** SECURITY MESH SUPER HARD STAINLESS STEEL MES

SUPER HARD STAINLESS STEEL MESH