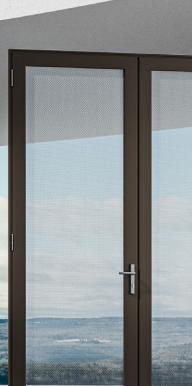

### French Door with Aluminum Alloy Frame and Stainless Steel Mesh

DS1 PLUS

SAME APPEARANCE AS THE ORIGINAL DOOR

Matching the color of the original door.

Two-Track Sliding Door with Aluminum Alloy Frame and Stainless Steel Mesh