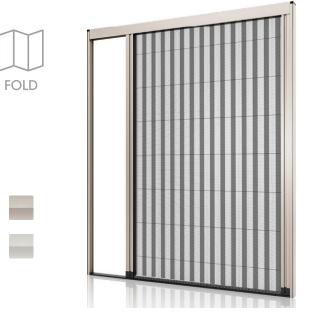

### Folding Screen Door

DS9

#### LIGHT, CONVENIENT AND VERSATILE

Excellent choice for great ventilation and insect proof! Our stainless steel folding screen door fits anywhere you need.