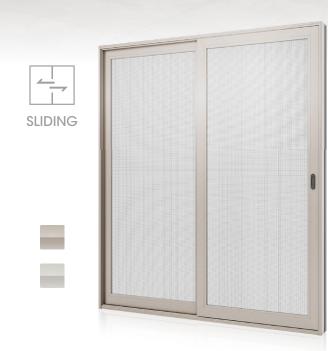

### French Door with Aluminum Alloy Frame and Stainless Steel Mesh

DS1 PLUS

SAME APPEARANCE AS THE ORIGINAL DOOR

Matching the color of the original door.

Two-Track Sliding Door with Aluminum Alloy Frame and Stainless Steel Mesh

#### PROTECTS YOUR PATIO DOORS PERFECTLY

Extra panel, extra security. 3" densely spaced carbon steel screws are used for fastening the screens.

\*This product requires an additional track to be mounted for installation.