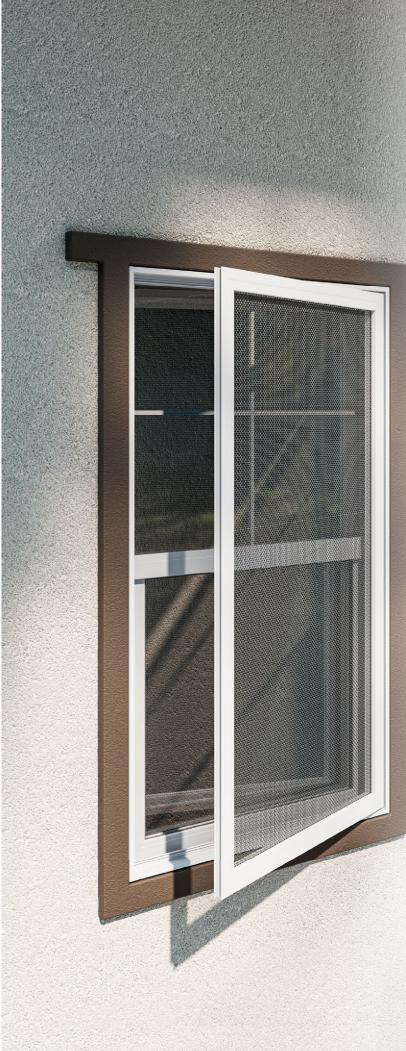

### Casement Screen Window with Aluminum Alloy Frame and Stainless Steel Mesh

#### SUPERIOR VENTILATION AND UNOBSTRUCTED VIEWS

Attached with magnetic strip for window closing, this product offers an alternative solution for customers seeking to still have the ability to open the screen window.