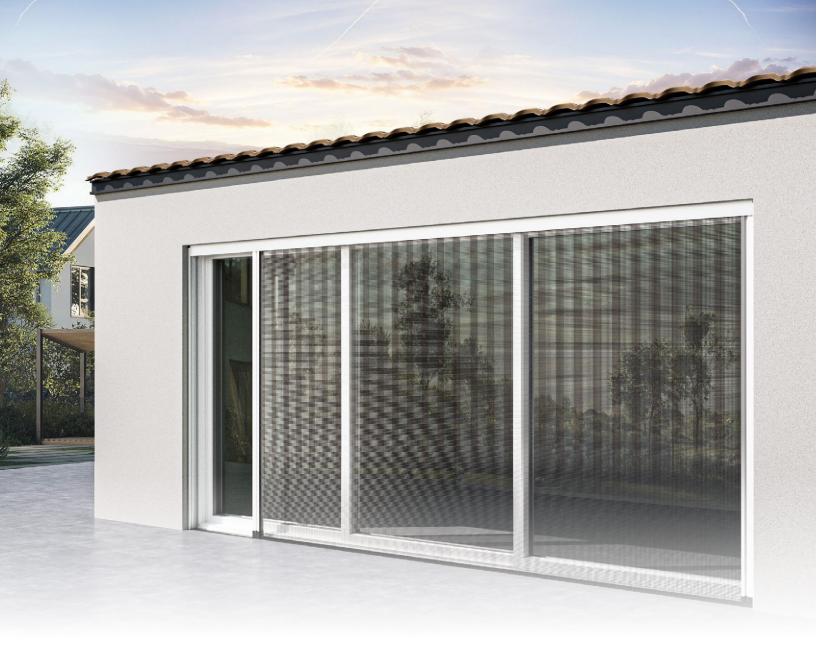

### French Door with Aluminum Alloy Frame and Stainless Steel Mesh

DS1 PLUS

SAME APPEARANCE AS THE ORIGINAL DOOR

Matching the color of the original door.

Two-Track Sliding Door with Aluminum Alloy Frame and Stainless Steel Mesh

### DS2

#### PROTECTS YOUR PATIO DOORS PERFECTLY

Extra panel, extra security. 3" densely spaced carbon steel screws are used for fastening the screens.

\*This product requires an additional track to be mounted for installation.