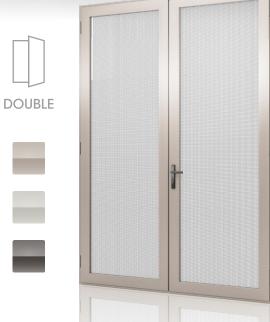

### French Door with Aluminum Alloy Frame and Stainless Steel Mesh

DS1 PLUS

SAME APPEARANCE AS THE ORIGINAL DOOR

Matching the color of the original door.

Two-Track Sliding Door with Aluminum Alloy Frame and Stainless Steel Mesh