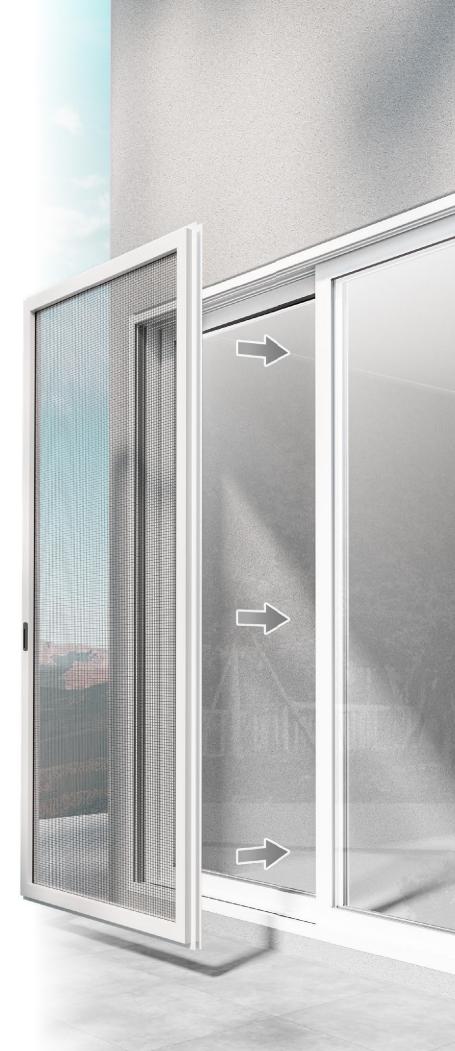

### French Door with Aluminum Alloy Frame and Stainless Steel Mesh

DS1 PLUS

SAME APPEARANCE AS THE ORIGINAL DOOR

Matching the color of the original door.

Two-Track Sliding Door with Aluminum Alloy Frame and Stainless Steel Mesh

#### PROTECTS YOUR PATIO DOORS PERFECTLY

Extra panel, extra security. 3" densely spaced carbon steel screws are used for fastening the screens.

\*This product requires an additional track to be mounted for installation.