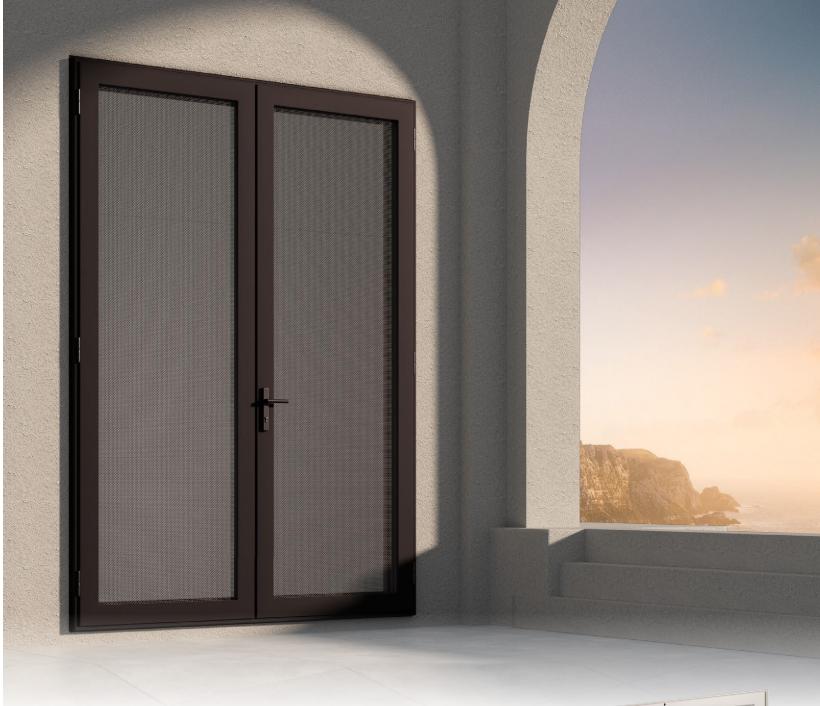

### French Door with Aluminum Alloy Frame and Stainless Steel Mesh

DS1 PLUS

SAME APPEARANCE AS THE ORIGINAL DOOR

Matching the color of the original door.

Two-Track Sliding Door with Aluminum Alloy Frame and Stainless Steel Mesh