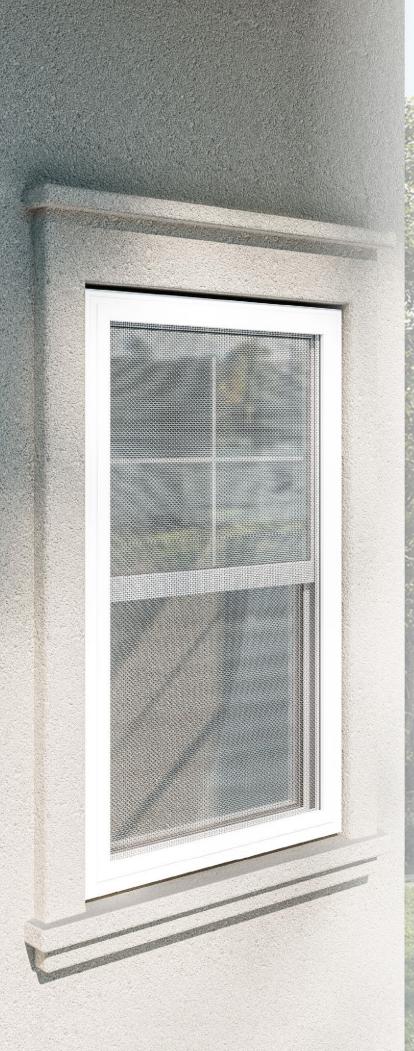

### Fixed Screen Window with Aluminum Alloy Frame and Stainless Steel Mesh

DS3

#### ABSOLUTE, ENHANCED SECURITY

Our fixed screen window with stainless steel mesh adds an enhanced layer of security, making it more difficult for intruders to access or break your glass windows. This additional barrier also improves child safety by preventing easy access to open windows, reducing the risk of falls.