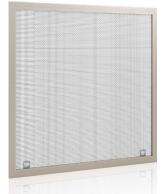

### Fixed Screen Window with Aluminum Alloy Frame and Stainless Steel Mesh

DS3

#### ABSOLUTE, ENHANCED SECURITY

Our fixed screen window with stainless steel mesh adds an enhanced layer of security, making it more difficult for intruders to access or break your glass windows. This additional barrier also improves child safety by preventing easy access to open windows, reducing the risk of falls.