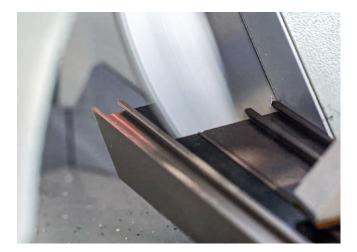

### Stronger Durability for Extra Protection.

Our screen doors and windows feature a stainless steel mesh that is both insect and pet proof, offering superior durability and easy maintenance.

#### NEW THICKENED ALUMINUM PROFILE DESIGN

Combined with 0.45 stainless steel mesh to prevent mosquitoes.