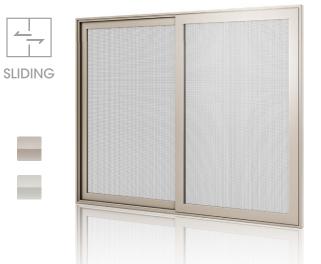

## Sliding Screen Window with Aluminum Alloy Frame and Stainless Steel Mesh

### DS3 Sliding

#### SAFE AND EASY FOR CLEANING THE GLASS WINDOW

Still want to have the chance to open the screen window? Designed to fit your window perfectly, and perfect solution for cleaning the glass window from the outside.