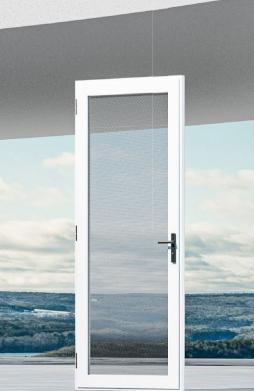

### Swing Door with Aluminum Alloy Frame and Stainless Steel Mesh

#### NEW THICKENED ALUMINUM PROFILE DESIGN

Combined with 0.45 stainless steel mesh to prevent mosquitoes.