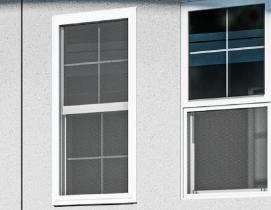

### Original Screen Window with Aluminum Alloy Frame and Stainless Steel Mesh

## EASY INSTALLATION AND REPLACEMENT

Easy and simple installation. Enhanced the original screen window with stainless steel mesh.