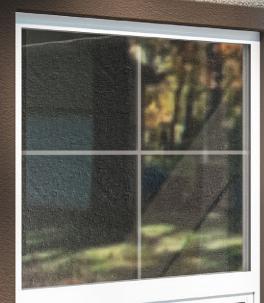

### Original Screen Window with Aluminum Alloy Frame and Stainless Steel Mesh

## EASY INSTALLATION AND REPLACEMENT

Easy and simple installation. Enhanced the original screen window with stainless steel mesh.